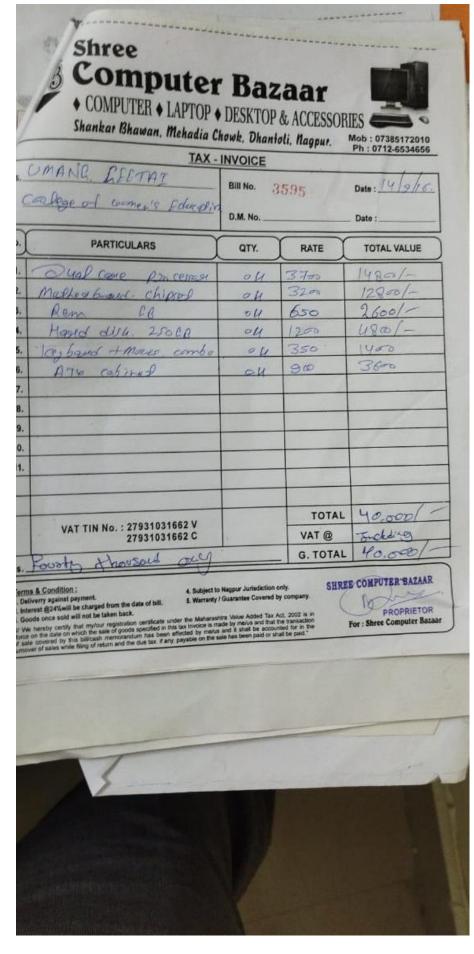

## <u>4.3.2.1</u>

Number of computers available for student usage during the latest completed academic year.

Student: Computers 51: 05 (10:1)

Umang Geetai COLLEGE OF WOMEN'S EDUCATION

|                                   | UCN Fibrene<br>Gethol. 27/4CourgedRept                | Stre: Maranatura                                                      | At Roy Mestre<br>Randapot, Verdu Rod,<br>Nagor-44070. |
|-----------------------------------|-------------------------------------------------------|-----------------------------------------------------------------------|-------------------------------------------------------|
| Net                               | : VARHALIFULEY                                        |                                                                       |                                                       |
| Address                           | : panja kond,                                         |                                                                       |                                                       |
| 1000                              | Netarastea,                                           | BI No.                                                                | : MHFENVX8987                                         |
|                                   | India, 441111                                         | BII Cate                                                              | : 150:1220                                            |
| Nobie Number                      | : R208233253                                          | 51 Anount                                                             | : 5806.00                                             |
| Email-ED                          | : unargoetaicologicA25@gmal.com                       | Qatomer                                                               | : 836011                                              |
| Customer C&T No.                  | :                                                     | Plan                                                                  | : High Speed 40 Mbps (12 Mbnth)                       |
| State                             | : Matematica                                          | Connection Date                                                       | : 25.0d.2020                                          |
| Plan Period                       | : 25/10/2020 - 24/10/2021                             | State Code                                                            | : 274H                                                |
| Contract# Plan Desc               | ration SHC Arica Line Descri                          | ation Period                                                          | Arout                                                 |
| 5375 High Spee<br>Manthi          | d 40 Mbps (12 998422 Rupees Rive Thou<br>Hundred Six  | sard Bight                                                            | 422.34                                                |
| 5375 High Spee<br>North)          | d 40 Mbps (12 998422 Rupess File Thou<br>Hundred Six  | sand Eight<br>Tolei Arrount                                           | 420.34<br>450.34                                      |
| 5375 High Spec<br>North)<br>Taxes | d 40 Maps (12 998422 Ruppes Rie Tha<br>Hundhel Sk     |                                                                       |                                                       |
| Mtrt)                             | d 40 Mages (12 998422 Ruppes Rive That<br>Hundhed Sta | Totel Arrourt<br>SOST                                                 | 420.34                                                |
| Mtrt)                             | Hindred Ski                                           | Totel Amount<br>SCIST<br>COST                                         | 480.34<br>442.83<br>442.83                            |
| ltrt)<br>Taes                     | Hindred Ski                                           | Totel Amount<br>SCBT<br>CCBT<br>Totel Taxes<br>Totel Amount Tobe Paid | 420.34<br>442.03<br>442.03<br>865.66                  |